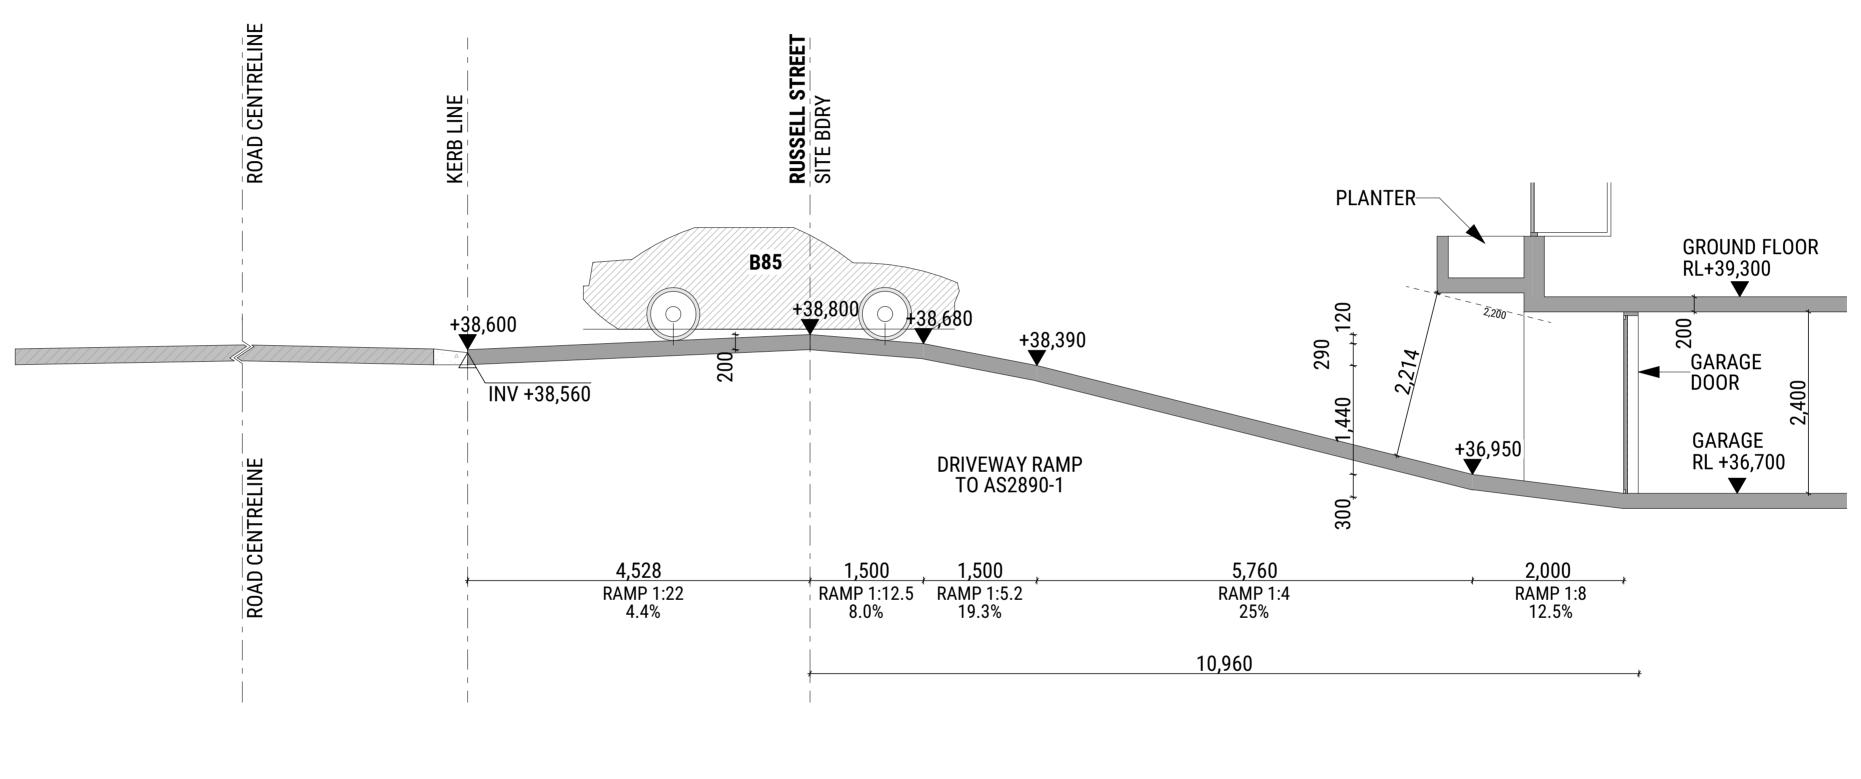

FF RAMP SECTION 1:50

| DEVELO               | APP BY | DESCRIPTION        | DATE       | ISSUE |
|----------------------|--------|--------------------|------------|-------|
|                      | RM     | ISSUE FOR APPROVAL | 16/10/2023 | Α     |
| Do not scale drawing | RM     | ISSUE FOR APPROVAL | 08/01/2023 | В     |
| and dimensions on    |        |                    |            |       |
| preparation of shop  |        |                    |            |       |
|                      |        |                    |            |       |
| This drawing is the  |        |                    |            |       |
| Copyright Act 1968   |        |                    |            |       |
| any means without    |        |                    |            |       |